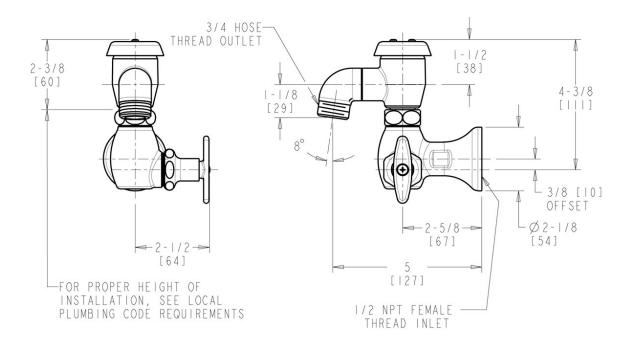

### **Features & Specifications**

- Sill Fittings
- 2-1/4" Tee
- Slow Compression
- 1/2" NPT Female Thread Inlet with Integral Wall Flange
- Atmospheric Vacuum Breaker, Not Intended for Continuous Pressure
  Applications
- Atmospheric Vacuum Breaker, Not Intended for Continuous Pressure
  Applications
- CFNow! Item Ships in 3 Days

# Architect/Engineer Specification

Chicago Faucets No. 952-12CP, Inside Sill Fitting, wall-mounted, chrome plated. 2-1/4" metal tee handle with square, tapered broach. Slow compression rebuildable cartridge, opens and closes 360° for fine adjustment, closes with water pressure, features square, tapered stem. 1/2" NPT female thread inlet with integral wall flange. NOTE: Atmospheric vacuum breaker is NOT intended for continuous pressure applications.