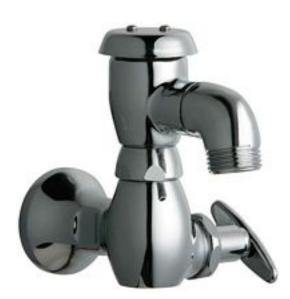

# Architect/Engineer Specification

Chicago Faucets No. 952-12CP, Inside Sill Fitting, wall-mounted, chrome plated. 2-1/4" metal tee handle with square, tapered broach. Slow compression rebuildable cartridge, opens and closes 360° for fine adjustment, closes with water pressure, features square, tapered stem. 1/2" NPT female thread inlet with integral wall flange. NOTE: Atmospheric vacuum breaker is NOT intended for continuous pressure applications.